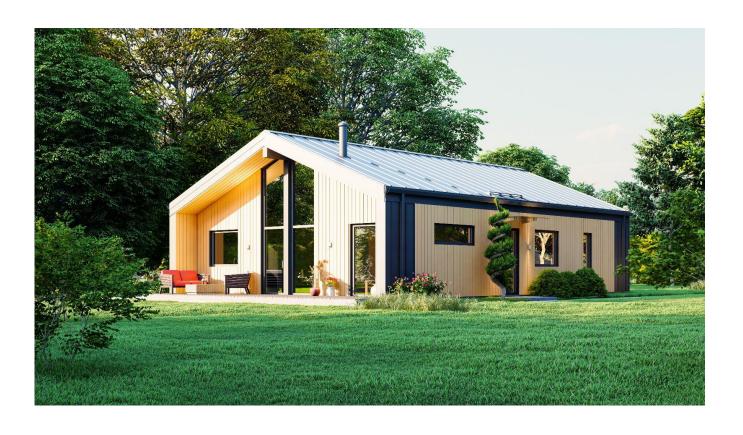

# COMERCIAL OFFER FOR MANUFACTURING OF PRE-FABRICATED WOOD FRAME HOUSE



Required foundation type: Concrete slab with a finished floor(with laying communications and inside heating in the slab if required)







# **OBJECT VISUALITY**









#### **OBJECT PLAN OF THE FLOOR:**



## **FACADES**





PRE-FAB HOUSE SET SPECIFICATION OF ELEMENTS

# 1. Outside walls: 325 mm thickness, Height 2.70m.

|                                          | Produced<br>on factory | Montage on<br>the object | Material<br>supply |
|------------------------------------------|------------------------|--------------------------|--------------------|
| Clapboard facade 18mm. x 95, 140, 190mm. | -                      | +                        | -                  |
| Metal Valc-profil RUUKI CLASSIC          | -                      | +                        | -                  |
| Sheathing / counter. crate 25x50mm.      | +                      | -                        | -                  |
| Diffusion membrane                       | +