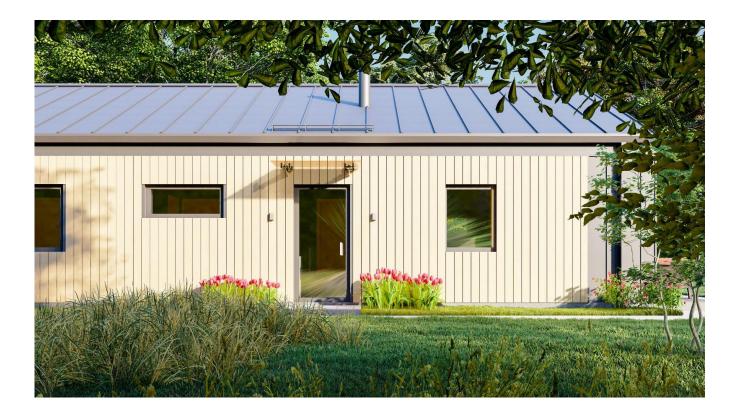

# COMERCIAL OFFER FOR MANUFACTURING OF PRE-FABRICATED WOOD FRAME HOUSE



Required foundation type: Concrete slab with a finished floor(with laying communications and inside heating in the slab if required)







# **OBJECT VISUALITY**









#### **OBJECT PLAN OF THE FLOOR:**



## **FACADES**





PRE-FAB HOUSE SET SPECIFICATION OF ELEMENTS

# 1. Outside walls: 325 mm thickness, Height 2.70m.

|                                          | Produced<br>on factory | Montage on<br>the object | Material<br>supply |
|------------------------------------------|------------------------|--------------------------|--------------------|
| Clapboard facade 18mm. x 95, 140, 190mm. | -                      | +                        | -                  |
| Metal Valc-profil RUUKI CLASSIC          | -                      | +                        | -                  |
| Sheathing / counter. crate 25x50mm.      | +                      | -                        | -                  |
| Diffusion membrane                       | +