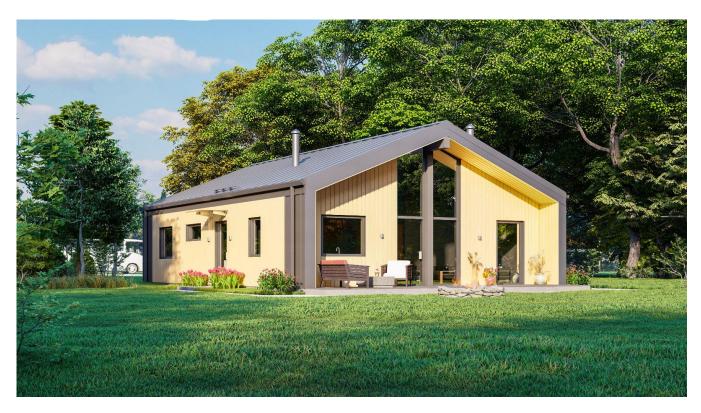

# COMERCIAL OFFER FOR MANUFACTURING OF PRE-FABRICATED WOOD FRAME HOUSE



Required foundation type: Concrete slab with a finished floor(with laying communications and inside heating in the slab if required)







# **OBJECT VISUALITY**









#### **OBJECT PLAN OF THE FLOOR:**



## **FACADES**





PRE-FAB HOUSE SET SPECIFICATION OF ELEMENTS

# 1. Outside walls: 325 mm thickness, Height 2.70m.

|                                          | Produced<br>on factory | Montage on<br>the object | Material<br>supply |
|------------------------------------------|------------------------|--------------------------|--------------------|
| Clapboard facade 18mm. x 95, 140, 190mm. | -                      | +                        | -                  |
| Metal Valc-profil RUUKI CLASSIC          | -                      | +                        | -