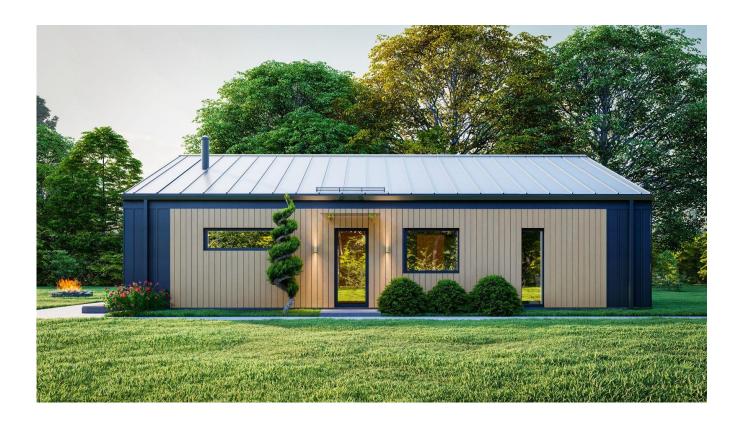

# COMERCIAL OFFER FOR MANUFACTURING OF PRE-FABRICATED WOOD FRAME HOUSE



Required foundation type: Concrete slab with a finished floor(with laying communications and inside heating in the slab if required)







# **OBJECT VISUALITY**









#### **OBJECT PLAN OF THE FLOOR:**



## **FACADES**





PRE-FAB HOUSE SET SPECIFICATION OF ELEMENTS

# 1. Outside walls: 325 mm thickness, Height 2.70m.

|                                          | Produced<br>on factory | Montage on<br>the object | Material<br>supply |
|------------------------------------------|------------------------|--------------------------|--------------------|
| Clapboard facade 18mm. x 95, 140, 190mm. | -                      | +                        | -                  |
| Metal Valc-profil RUUKI CLASSIC          | -                      | +                        | -                  |
| Sheathing / counter. crate 25x50mm.      | +                      | -                        | -                  |
| Diffusion membrane                       | +