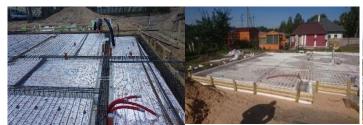

# COMERCIAL OFFER FOR MANUFACTURING OF PRE-FABRICATED WOOD FRAME HOUSE

Required foundation type: Concrete slab with a finished floor(with laying communications and inside heating in the slab if required)