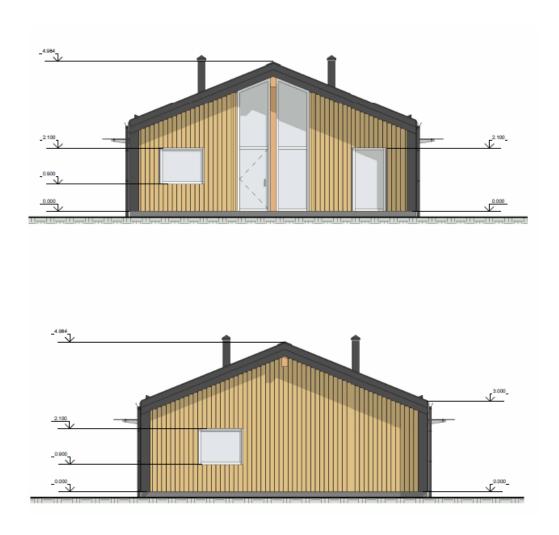

# COMERCIAL OFFER FOR MANUFACTURING OF PRE-FABRICATED WOOD FRAME HOUSE



Required foundation type: Concrete slab with a finished floor(with laying communications and inside heating in the slab if required)







# **OBJECT VISUALITY**









#### **OBJECT PLAN OF THE FLOOR:**



## **FACADES**





PRE-FAB HOUSE SET SPECIFICATION OF ELEMENTS

# 1. Outside walls: 325 mm thickness, Height 2.70m.

|                                          | Produced<br>on factory | Montage on<br>the object | Material<br>supply |
|------------------------------------------|------------------------|--------------------------|--------------------|
| Clapboard facade 18mm. x 95, 140, 190mm. | -                      | +                        | -                  |
| Metal Valc-profil RUUKI CLASSIC          | -                      | +                        | -                  |
| Sheathing / counter. crate 25x50mm.      | +                      | -                        | -                  |
| Diffusion membrane                       | +                      | -                        | -