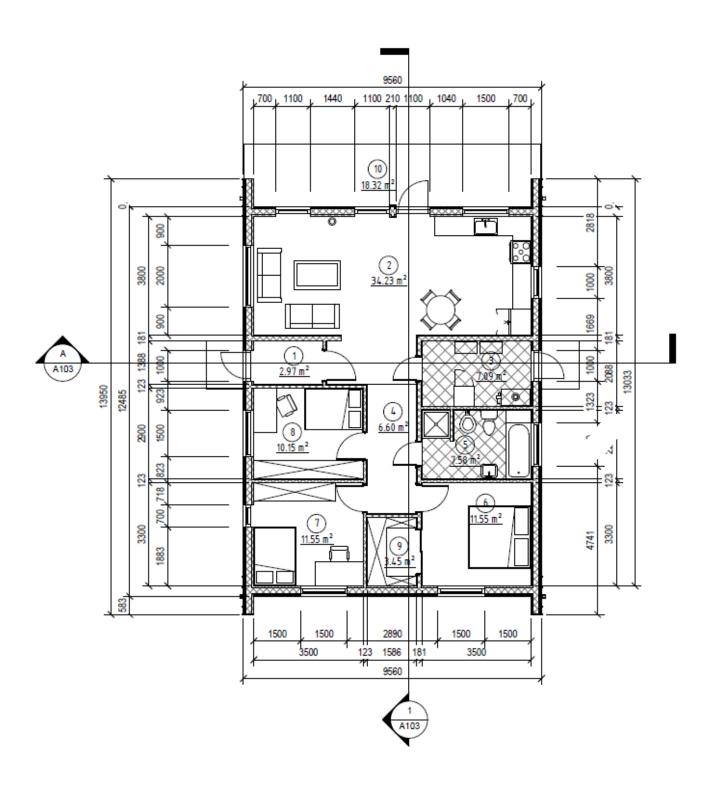

# COMERCIAL OFFER FOR MANUFACTURING OF PRE-FABRICATED WOOD FRAME HOUSE



Required foundation type: Concrete slab with a finished floor(with laying communications and inside heating in the slab if required)







# **OBJECT VISUALITY**









#### **OBJECT PLAN OF THE FLOOR:**



## **FACADES**





PRE-FAB HOUSE SET SPECIFICATION OF ELEMENTS

# 1. Outside walls: 325 mm thickness, Height 2.70m.

|                                          | Produced<br>on factory | Montage on<br>the object | Material<br>supply |
|------------------------------------------|------------------------|--------------------------|--------------------|
| Clapboard facade 18mm. x 95, 140, 190mm. | -                      | +                        | -                  |
| Metal Valc-profil RUUKI CLASSIC          | -                      | +                        | -                  |
| Sheathing / counter. crate 25x50mm.      | +                      | -                        | -                  |
| Diffusion membrane                       | +                      | -