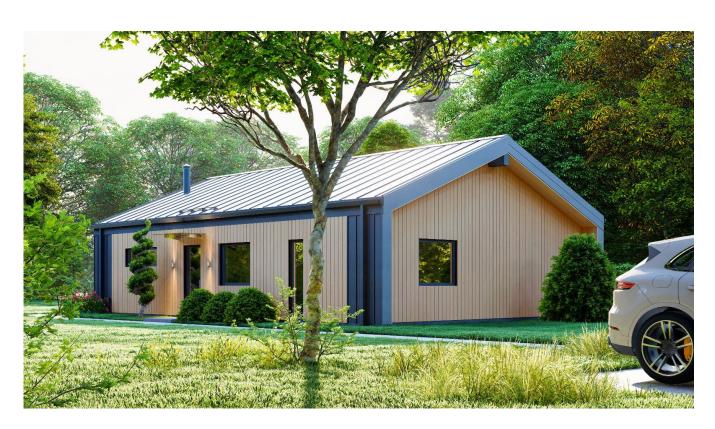

# COMERCIAL OFFER FOR MANUFACTURING OF PRE-FABRICATED WOOD FRAME HOUSE



Required foundation type: Concrete slab with a finished floor(with laying communications and inside heating in the slab if required)







# **OBJECT VISUALITY**









#### **OBJECT PLAN OF THE FLOOR:**



## **FACADES**





PRE-FAB HOUSE SET SPECIFICATION OF ELEMENTS

# 1. Outside walls: 325 mm thickness, Height 2.70m.

|                                          | Produced<br>on factory | Montage on<br>the object | Material<br>supply |
|------------------------------------------|------------------------|--------------------------|--------------------|
| Clapboard facade 18mm. x 95, 140, 190mm. | -                      | +                        | -                  |
| Metal Valc-profil RUUKI CLASSIC          | -                      | +                        | -                  |
| Sheathing / counter. crate 25x50mm.      | +                      | -                        | -                  |
| Diffusion membrane                       | +