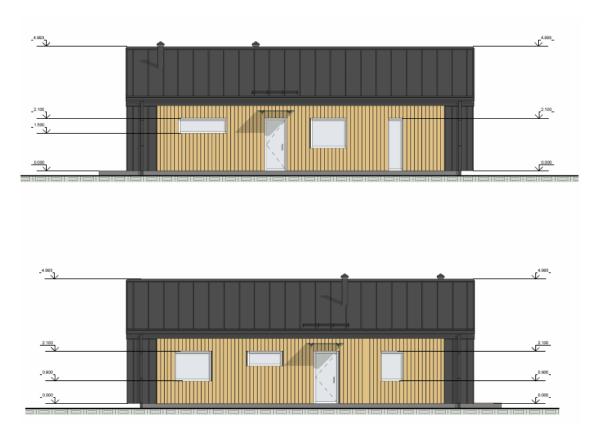

# COMERCIAL OFFER FOR MANUFACTURING OF PRE-FABRICATED WOOD FRAME HOUSE



Required foundation type: Concrete slab with a finished floor(with laying communications and inside heating in the slab if required)







# **OBJECT VISUALITY**









#### **OBJECT PLAN OF THE FLOOR:**



## **FACADES**





PRE-FAB HOUSE SET SPECIFICATION OF ELEMENTS

# 1. Outside walls: 325 mm thickness, Height 2.70m.

|                                          | Produced<br>on factory | Montage on<br>the object | Material<br>supply |
|------------------------------------------|------------------------|--------------------------|--------------------|
| Clapboard facade 18mm. x 95, 140, 190mm. | -                      | +                        | -                  |
| Metal Valc-profil RUUKI CLASSIC          | -                      | +                        | -                  |
| Sheathing / counter. crate 25x50mm.      | +                      | -                        | -                  |
| Diffusion membrane                       | +                      | -                        | -